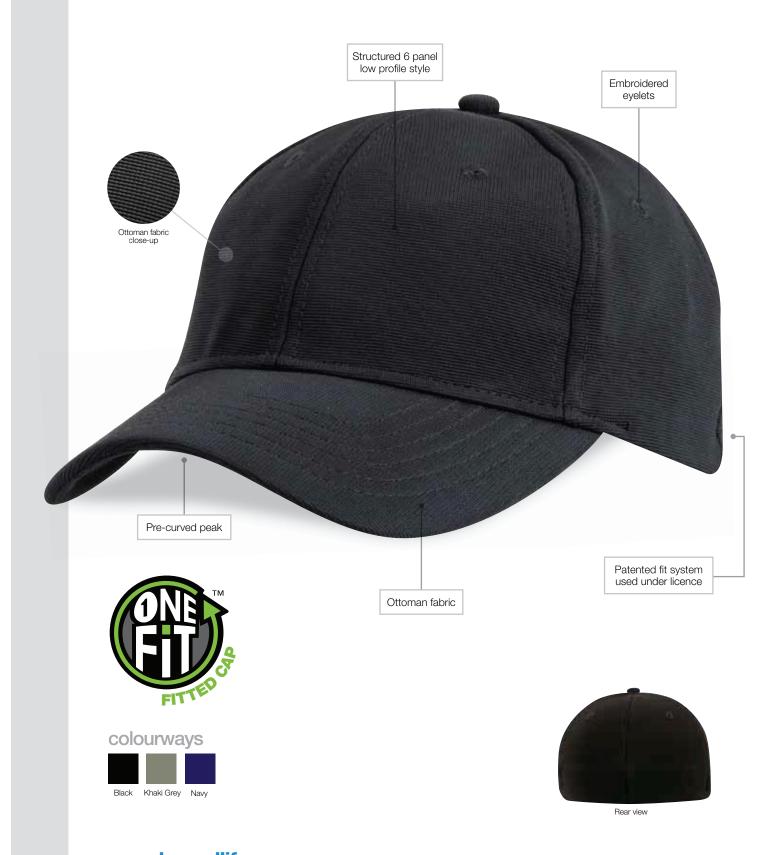

## **OneFit Ottoman**

Featuring stretchable fabric for size variation and recovery to eliminate (or reduce) cap becoming misshapen, the OneFit range has a style for all occasions and the OneFit Ottoman has a resilient, textured fabric.

## **OneFit Ottoman**

Specifications:

MATERIAL: Ottoman and acrylic mesh fabric

(97% polyester/3% spandex), AZO free

DECORATION TYPES: Embroidery, Digital Transfer

Back: Subject to logo

DECORATION AREAS: Transfer area

Centre Front: 50mm h x 100mm w

**Embroidery areas** 

Centre Front: 58mm h x 120mm w

Side: 40mm h x 70mm w Back: Subject to logo

DESCRIPTION: • Ottoman fabric

• Structured 6 panel low profile style

Pre-curved peakEmbroidered eyelets

Patented fit system used under licence

PACKAGING: 25 pieces packed into one poly bag per inner.

CARTON QUANTITY: 150 units

CARTON MEASUREMENTS: 62cm x 40cm x 53cm

CARTON WEIGHT: 16kg